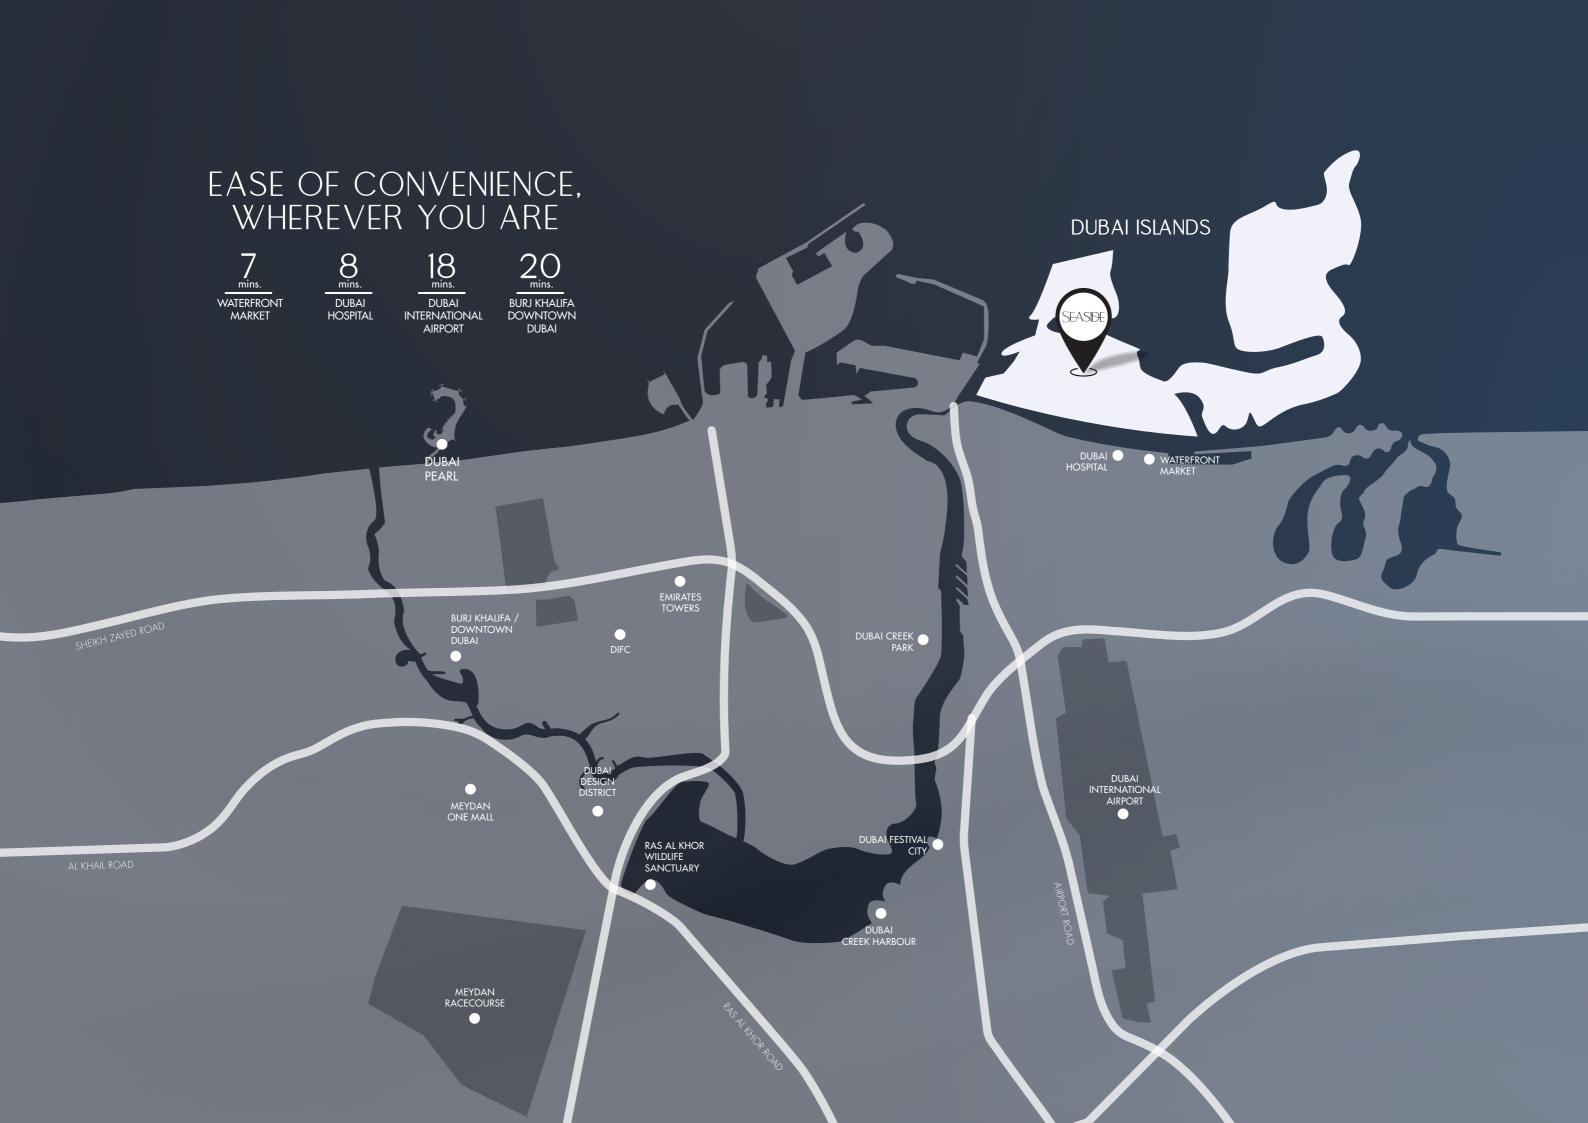

## SEASIDE

BY PRESTIGE ONE







INTRODUCING

## SEASIDE



Seaside by Prestige One offers an exclusive retreat that harmonises the luxuries of urban living with the serene ambience of island life.

Designed with sophistication, each residence boasts floor-to-ceiling windows and expansive balconies that invite the surrounding seascape into every home.

The architecture features a modern design, with clean lines and a tiered structure that allows for privacy while accentuating the panoramic views.









# LEVEL CONFIGURATION ROOFTOP RESIDENCES PODIUM / 1st FLOOR PRESTIGE ONE SEASIDE CAR PARK GROUND FLOOR / RETAIL



Seaside by Prestige One takes luxury living to the next level. Each aspect of the building is designed to elevate your experience of comfort and sophistication.









ENTRANCE LOBBY | LOBBY LIFT CORRIDOR







TYPICAL LIFT LOBBY AND CORRIDOR





#### EXCLUSIVE AMENITIES

Seaside by Prestige One presents a suite of refined amenities for an elevated waterfront living experience.





ELECTRIC CAR PARKING/CHARGING



KID'S PLAY AREA



GRAND DOUBLE-HEIGHT LOBBY

> MINI PUTT GOLF



SPA POOLS



SWIMMING POOL



KID'S POOL & FOUNTAINS



BBQ



GYM & CHANGING ROOMS



OUTDOOR CINEMA & LAWN









#### STAY ACTIVE, WITH A VIEW















### YOUR PERSONAL LIVING SPAC