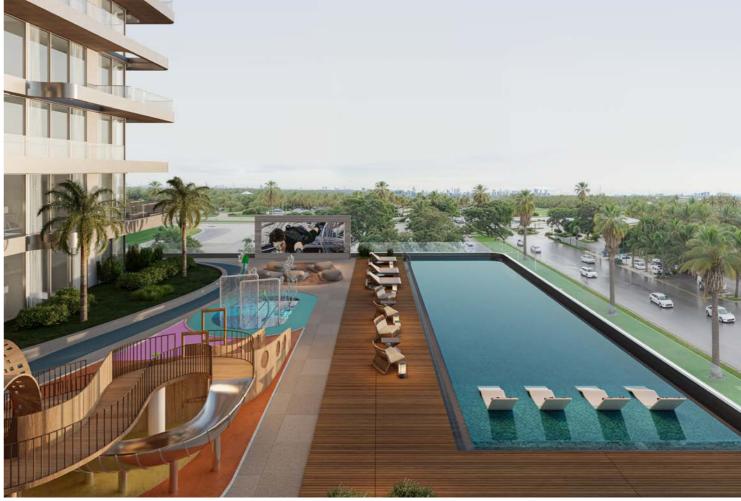

#### EXCLUSIVE AMENITIES

Seaside by Prestige One presents a suite of refined amenities for an elevated waterfront living experience.

ELECTRIC CAR PARKING/CHARGING

KID'S PLAY AREA

GRAND DOUBLE-HEIGHT LOBBY

> MINI PUTT GOLF

SPA POOLS

SWIMMING POOL

KID'S POOL & FOUNTAINS

BBQ

GYM & CHANGING ROOMS

OUTDOOR CINEMA & LAWN