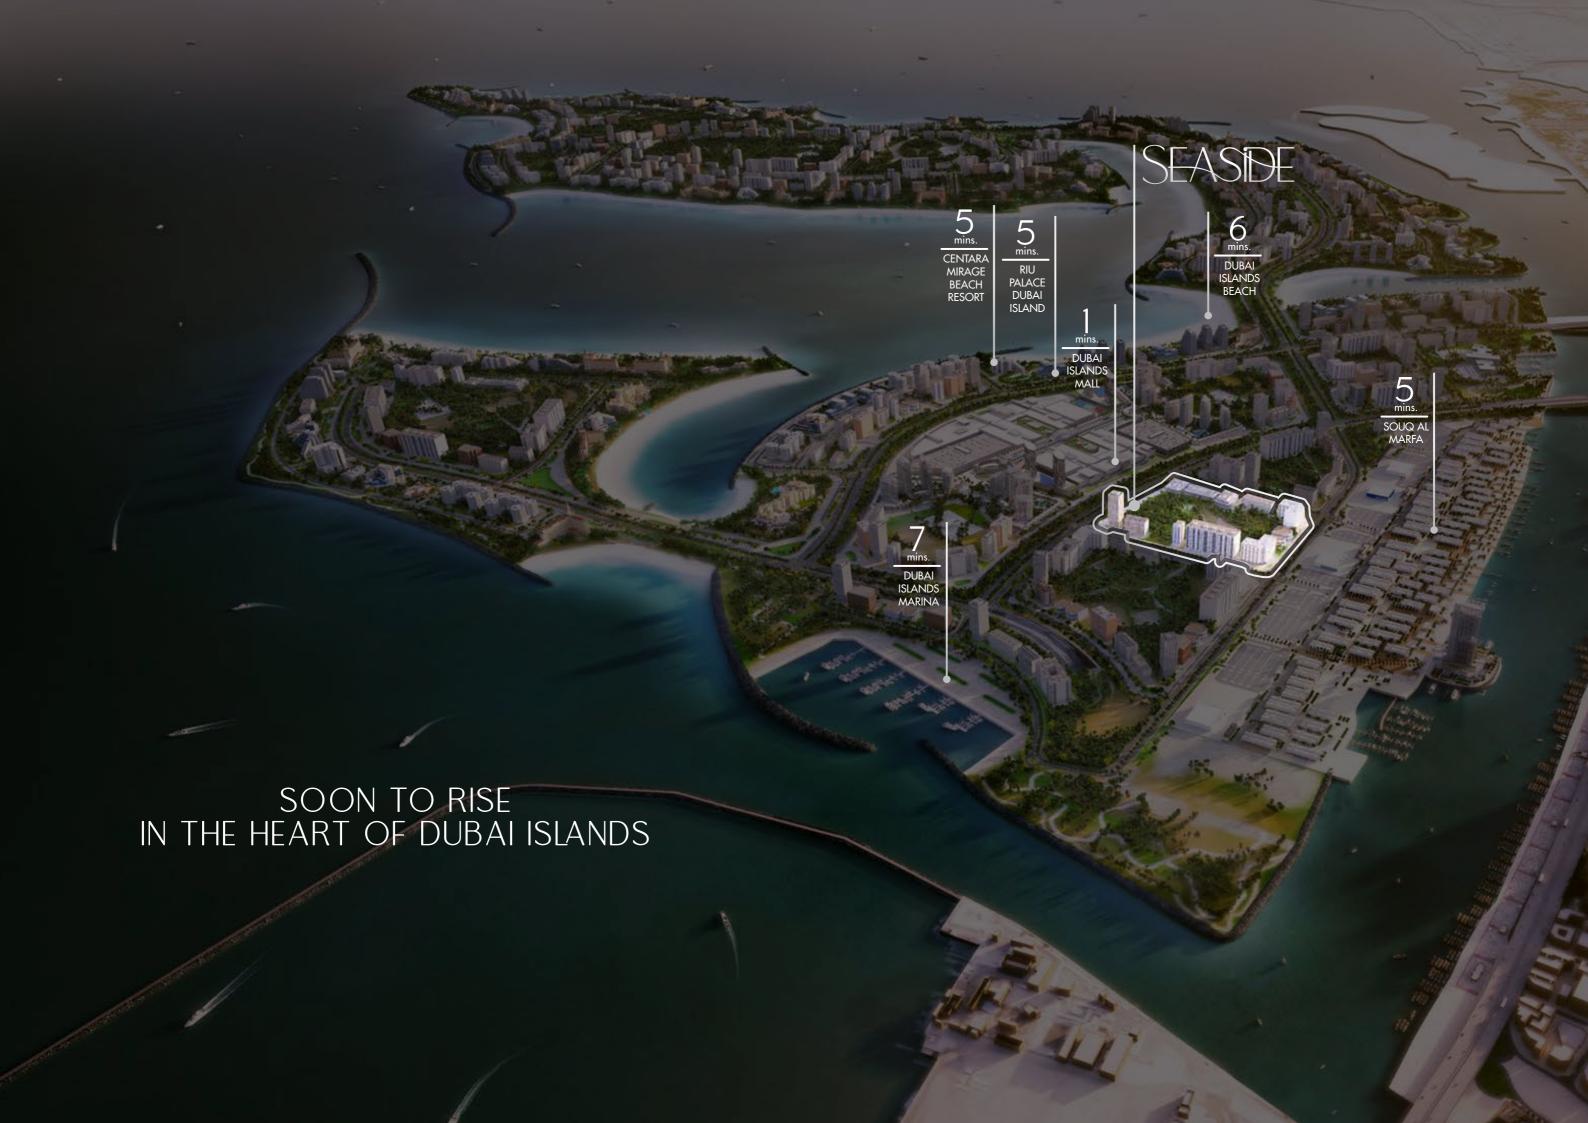

## SEASIDE

BY PRESTIGE ONE







INTRODUCING

## SEASIDE



Seaside by Prestige One offers an exclusive retreat that harmonises the luxuries of urban living with the serene ambience of island life.

Designed with sophistication, each residence boasts floor-to-ceiling windows and expansive balconies that invite the surrounding seascape into every home.

The architecture features a modern design, with clean lines and a tiered structure that allows for privacy while accentuating the panoramic views.









# LEVEL CONFIGURATION ROOFTOP RESIDENCES PODIUM / 1st FLOOR PRESTIGE ONE SEASIDE CAR PARK GROUND FLOOR / RETAIL



Seaside by Prestige One takes luxury living to the next level. Each aspect of the building is designed to elevate your experience of comfort and sophistication.









ENTRANCE LOBBY | LOBBY LIFT CORRIDOR







TYPICAL LIFT LOBBY AND CORRIDOR





#### EXCLUSIVE AMENITIES

Seaside by Prestige One presents a suite of refined amenities for an elevated waterfront living experience.





ELECTRIC CAR PARKING/CHARGING



KID'S PLAY AREA



GRAND DOUBLE-HEIGHT LOBBY

> MINI PUTT GOLF



SPA POOLS



SWIMMING POOL



KID'S POOL & FOUNTAINS



BBQ



GYM & CHANGING ROOMS



OUTDOOR CINEMA & LAWN









#### STAY ACTIVE, WITH A VIEW















### YOUR PERSONAL LIVING SPACE,